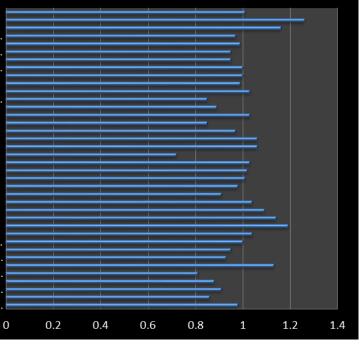

#### Average score per question

> Below is the data, that reflects average score per question

| Question                                                                                                | Score |
|---------------------------------------------------------------------------------------------------------|-------|
| I am given enough freedom to contribute my ideas on curriculum design and development.                  | 0.98  |
| The University is providing adequate opportunities and support to the faculty and their family members. | 0.86  |
| Board of studies is taking care to ensure the currency and relevance of the programme offering.         | 0.91  |

| Employability is given weightage in curriculum design and development.                                              | 0.88 |
|---------------------------------------------------------------------------------------------------------------------|------|
| Representation from business and industry in PG Boards of studies is helpful in designing and improving the courses | 0.81 |
| Sports infrastructure is adequate.                                                                                  | 1.13 |
| Student centered learning resources are available in the University.                                                | 0.93 |
| The administration is accessible                                                                                    | 0.95 |
| The administration is sincerely putting efforts for the development of the institution.                             | 1    |
| The admission process adopted by the University is effective.                                                       | 1.04 |
| The buildings and furniture are well maintained.                                                                    | 1.19 |
| The class rooms and furniture available are adequate.                                                               | 1.14 |
| The class work is taking place as per schedule.                                                                     | 1.09 |
| The curriculum has been updated from time to time.                                                                  | 1.04 |
| The evaluation system followed by the University is effective.                                                      | 0.91 |
| The examination system followed by the University is effective.                                                     | 0.98 |
| The faculty are given freedom to express their opinions.                                                            | 1.01 |
| The faculty are updating their knowledge and skills.                                                                | 1.02 |
| The infrastructure available in the department is optimally used.                                                   | 1.03 |

| The IQAC is working well for promoting quality in the institution.                                            | 0.72 |
|---------------------------------------------------------------------------------------------------------------|------|
| The labs are adequately equipped (wherever applicable)                                                        | 1.06 |
| The library is managed effectively.                                                                           | 1.06 |
| The library is utilized optimally by the faculty.                                                             | 0.97 |
| The library is utilized optimally by the research scholars.                                                   | 0.85 |
| The library is utilized optimally by the students.                                                            | 1.03 |
| The procedure followed for acquiring new books and journals ensures right titles and journals in the library. | 0.89 |
| The quality initiatives taken up during the last academic year are contributing for improvement.              | 0.85 |
| The system followed by the University for the design and development of curriculum is effective.              | 1.03 |
| The teachers are encouraged to carry out research.                                                            | 0.99 |
| The teachers are encouraged to organize seminars/workshops/ symposia/conferences.                             | 1    |
| The teachers are encouraged to participate in seminars /workshops/<br>symposia/conferences.                   | 1    |
| The teachers are encouraged to take-up consultancy services.                                                  | 0.95 |
| The teachers are encouraged to undertake extension service programmes                                         | 0.95 |
| The teachers are supported with adequate learning resources.                                                  | 0.99 |

| The teaching aids in the department are sufficient and up to date. | 0.97 |
|--------------------------------------------------------------------|------|
| The timings of the Library are convenient                          | 1.16 |
| The toilets are sufficient for faculty and students.               | 1.26 |
| The University is able to attract meritorious students.            | 1.01 |

The toilets are sufficient for faculty and students. The teaching aids in the department are sufficient and up to ... The teachers are encouraged to undertake extension service... The teachers are encouraged to participate in seminars... The teachers are encouraged to carry out research. The quality initiatives taken up during the last academic year... The library is utilized optimally by the students. The library is utilized optimally by the faculty. The labs are adequately equipped (wherever applicable) The infrastructure available in the department is optimally used. The faculty are given freedom to express their opinions. The evaluation system followed by the University is effective. The class work is taking place as per schedule. The buildings and furniture are well maintained. The administration is sincerely putting efforts for the... Student centered learning resources are available in the... Representation from business and industry in PG Boards of... Board of studies is taking care to ensure the currency and... I am given enough freedom to contribute my ideas on...

Figure3: Bar Diagram - average score per question